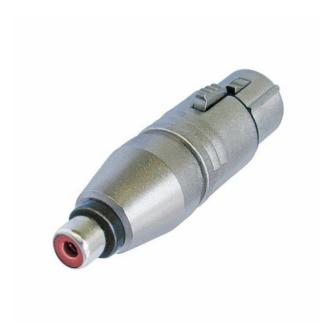

## NA2FPMF

3 pole XLR female - RCA / phono socket

Wired according to IEC 268-12:

Pin 2: signal

Pin 1 and 3: connected to ground